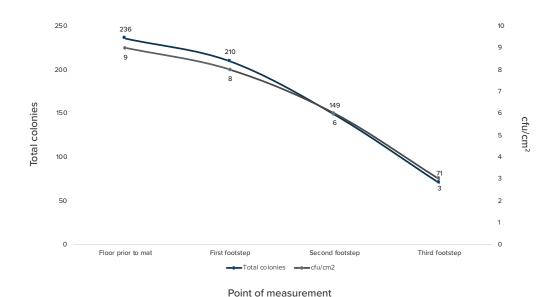

## Lab conditions.

Efficacy testing conducted in lab conditions, performed by Biochemik. Test performed to PN-ISO 18593:2018-08 and PN-EN ISO 4833-1:2013-12 testing standards.