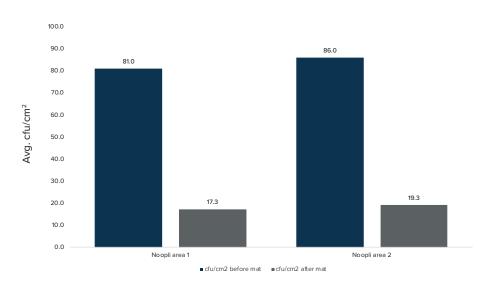

## Live site conditions.

Noopli areas

Efficacy testing conducted at a live site, drawing comparison between two test areas after stepping on the mat 3 times prior to entering a controlled environment. Conducted over a 2-week period using Tryptic soy (TSA) irradiated standard collection plates, under standard incubation procedures.