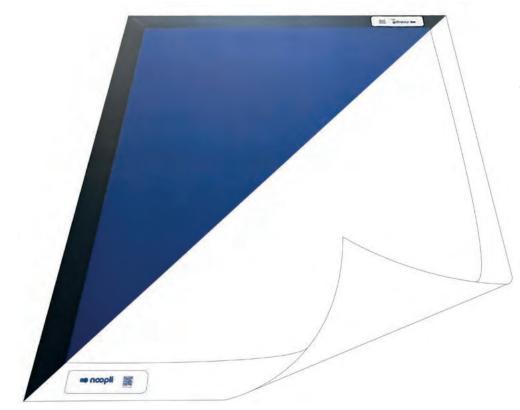

## One seamless solution.

Noopli's solution combines multiple components into one seamless solution - from the underside tapes, to the polymeric coating on top, every element has been carefully designed and sourced to ensure optimum performance when in use. **Our ultimate aim is to help you capture, retain and reduce floor level physical and microbiological contamination.** 

#### POLYMERIC COATING

Designed and formulated for maximum particle capture and retention. Smooth surface to ensure maximum surface contact.

### ADHESIVE

A blend of adhesive tapes, configured to protect the sub-floor and prevent water ingress when in use.

ာ ကလာဝါ၊

LABELLING OPTIONS

All Noopli products come with ID labels. Options are available to bespoke to you e.g. brand, QR codes.

High tensile strength backing to ensure longevity in use - either foot or wheeled traffic.

#### EDGING

Specially sourced low gradient edging. Allowing smooth transition on and off the mat surface.