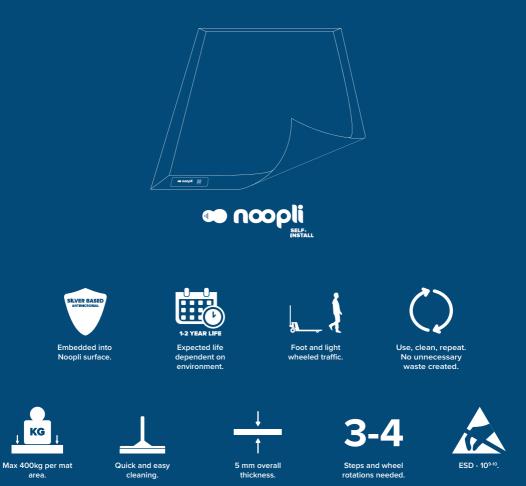

## Washable, self-installation contamination control mat.

Specially designed and manufactured to capture, retain and reduce foot-borne viable and non-viable particulates, enabling effective contamination protection. Designed for contact free installation, the mat is shipped flat packed and assembled - **simply unpack, remove the release liner on the underside and place into desired area - no fuss.** 

v1.3

Noopli effectively captures contamination from feet and wheels and retains it, reducing contamination spread into controlled areas. Simply clean as per your SOP and Noopli will continue to perform throughout its working life.