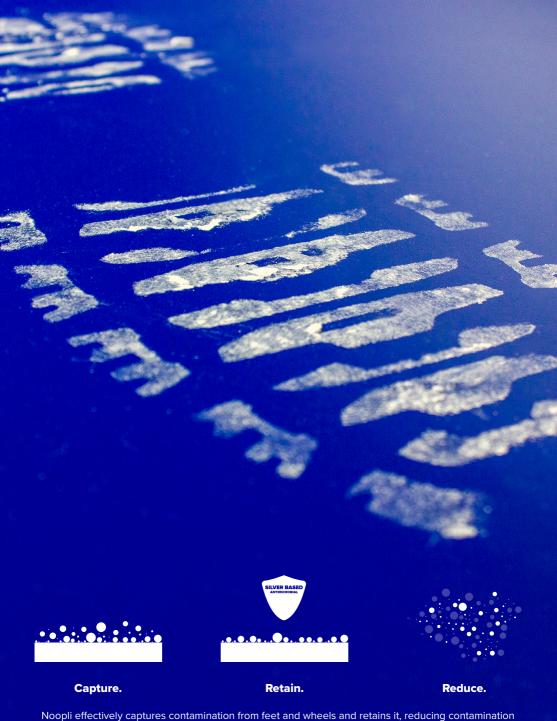

v1.3

Noopli effectively captures contamination from feet and wheels and retains it, reducing contamination spread into controlled areas. Simply clean as per your SOP and Noopli will continue to perform throughout its working life.